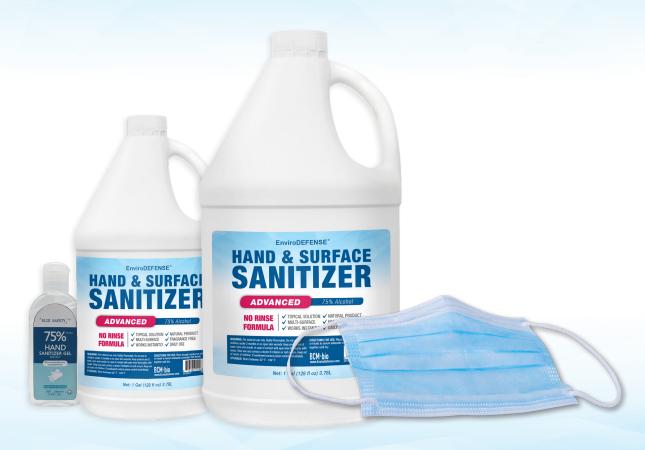

## **GEL HAND SANITIZER**

FDA and World Health Organization (WHO) approved formulas containing 75% Ethyl Alcohol.

**75% HAND SANITIZER** #400007 • 2oz - 60 ml

|         |      | SII                  | NGLE CAS          | SE PRICII      | NG                  | 1/2 PALLET PRICE    |                   |                         |                |                           |  |  |  |
|---------|------|----------------------|-------------------|----------------|---------------------|---------------------|-------------------|-------------------------|----------------|---------------------------|--|--|--|
| ITEM    | UNIT | SINGLE CASE<br>PRICE | UNITS PER<br>CASE | EXTENDED PRICE | SHIP COST /<br>CASE | 1/2 PALLET<br>PRICE | 1/2 PALLET<br>QTY | CASES PER<br>1/2 PALLET | EXTENDED PRICE | SHIP COST /<br>1/2 PALLET |  |  |  |
| #400007 | EA   | \$2.99               | 192               | \$574.08       | \$25                | \$1.74              | 6,144             | 32                      | \$10,690.56    | \$300                     |  |  |  |

## **HAND & SURFACE SANITIZER**

FDA and World Health Organization (WHO) approved formulas containing 75% Isopropyl alcohol, hydrogen peroxide and glycerin.

#400002 • 1 GAL - 3.78 L

|         |      |               |                         | PALLET PRICE    |               |                |                           |  |  |  |
|---------|------|---------------|-------------------------|-----------------|---------------|----------------|---------------------------|--|--|--|
| ITEM    | UNIT | UNIT<br>PRICE | SHIPPING<br>COST / CASE | PALLET<br>PRICE | PALLET<br>QTY | EXTENDED PRICE | SHIPPING<br>COST / PALLET |  |  |  |
| #400005 | EA   | \$39          | \$19                    | \$35            | 240           | \$8,880        | \$400                     |  |  |  |
| #400002 | EA   | \$59          | \$21                    | \$54            | 144           | \$7,776        | \$400                     |  |  |  |