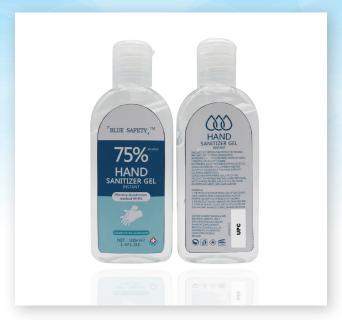

## **GEL HAND SANITIZER**

FDA and World Health Organization (WHO) approved formulas containing 75% Ethyl Alcohol.

**75% HAND SANITIZER** #400007 • 2oz - 60 ml

|         |      | SII                  | NGLE CAS          | SE PRICII      | NG                  | 1/2 PALLET PRICE    |                   |                         |                |                           |  |  |  |
|---------|------|----------------------|-------------------|----------------|---------------------|---------------------|-------------------|-------------------------|----------------|---------------------------|--|--|--|
| ITEM    | UNIT | SINGLE CASE<br>PRICE | UNITS PER<br>CASE | EXTENDED PRICE | SHIP COST /<br>CASE | 1/2 PALLET<br>PRICE | 1/2 PALLET<br>QTY | CASES PER<br>1/2 PALLET | EXTENDED PRICE | SHIP COST /<br>1/2 PALLET |  |  |  |
| #400007 | EA   | \$2.99               | 192               | \$574.08       | \$25                | \$1.74              | 6,144             | 32                      | \$10,690.56    | \$300                     |  |  |  |